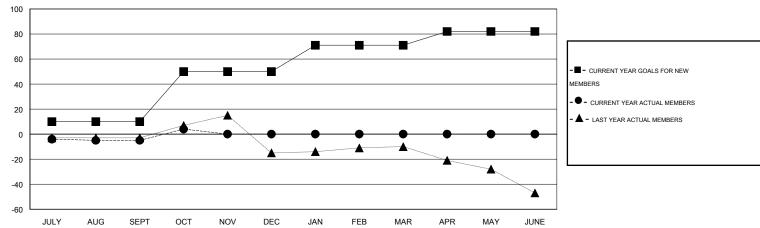

#### GOALS AND ACTUAL MEMBERS CUMULATIVE

| DROPPED CLUBS: 0  DROPPED MEMBERS |              | 11 CLUBS OF 35 ADDED 1 OR MORE NEW MEMBERS | GENDER DISTRIBU  MALE  FEMALE         | TION<br>450 (58.44%)<br>320 (41.56%) |           |
|-----------------------------------|--------------|--------------------------------------------|---------------------------------------|--------------------------------------|-----------|
| DECEASED CLUB CANCELLED OTHER     | 7<br>0<br>26 | CLICK HERE FOR HEALTH ASSESSMENT DATA      | FAMILY UNIT MEMBERS HEAD OF HOUSEHOLD |                                      | 199<br>99 |
| TOTAL                             | 33           |                                            | NON-HEAD OF HOUSEHOL                  | 100                                  |           |

# **LOCATION ARIZONA**

 $\mathsf{GMT}\;\mathsf{CA}\;1$ 

|                          |                  | Clubs             |                  |                  | Members                  |                    |                                     |                    |                  |  |
|--------------------------|------------------|-------------------|------------------|------------------|--------------------------|--------------------|-------------------------------------|--------------------|------------------|--|
|                          | RESUL            | LTS FOR 2015-2016 |                  |                  | RESULTS FOR 2015-2016    |                    |                                     |                    |                  |  |
| QUARTER                  | NEW CLUB<br>GOAL | NEW CLUBS         | DROPPED<br>CLUBS | NET<br>GAIN/LOSS | QUARTER                  | NEW MEMBER<br>GOAL | CHARTER AND<br>NEW MEMBERS<br>ADDED | DROPPED<br>MEMBERS | NET<br>GAIN/LOSS |  |
| JULY/AUG/SEPT            | 0                | 0                 | 0                | 0                | JULY/AUG/SEPT            | 10                 | 23                                  | 28                 | -5               |  |
| OCT/NOV/DEC  JAN/FEB/MAR | 1                | 0                 | 0                | 0                | OCT/NOV/DEC  JAN/FEB/MAR | 40<br>21           | 14<br>0                             | 5<br>0             | 9                |  |
| APR/MAY/JUNE             | 1                | 0                 | 0                | 0                | APR/MAY/JUNE             | 11                 | 0                                   | 0                  | 0                |  |