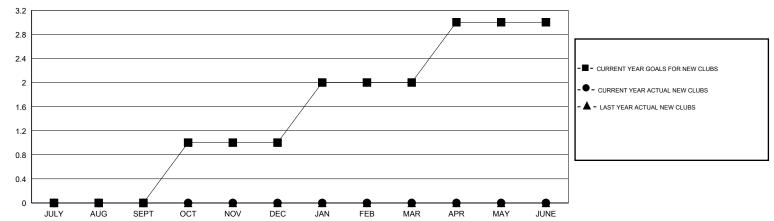

#### GOALS AND ACTUAL NEW CLUBS CUMULATIVE

# **LOCATION ARIZONA**

 $\mathsf{GMT}\;\mathsf{CA}\;1$ 

|                          |                  | Clubs             |                  |                  | Members                  |                    |                                     |                    |                  |  |
|--------------------------|------------------|-------------------|------------------|------------------|--------------------------|--------------------|-------------------------------------|--------------------|------------------|--|
|                          | RESUL            | LTS FOR 2015-2016 |                  |                  | RESULTS FOR 2015-2016    |                    |                                     |                    |                  |  |
| QUARTER                  | NEW CLUB<br>GOAL | NEW CLUBS         | DROPPED<br>CLUBS | NET<br>GAIN/LOSS | QUARTER                  | NEW MEMBER<br>GOAL | CHARTER AND<br>NEW MEMBERS<br>ADDED | DROPPED<br>MEMBERS | NET<br>GAIN/LOSS |  |
| JULY/AUG/SEPT            | 0                | 0                 | 0                | 0                | JULY/AUG/SEPT            | 10                 | 23                                  | 28                 | -5               |  |
| OCT/NOV/DEC  JAN/FEB/MAR | 1                | 0                 | 0                | 0                | OCT/NOV/DEC  JAN/FEB/MAR | 40<br>21           | 14<br>0                             | 5<br>0             | 9                |  |
| APR/MAY/JUNE             | 1                | 0                 | 0                | 0                | APR/MAY/JUNE             | 11                 | 0                                   | 0                  | 0                |  |